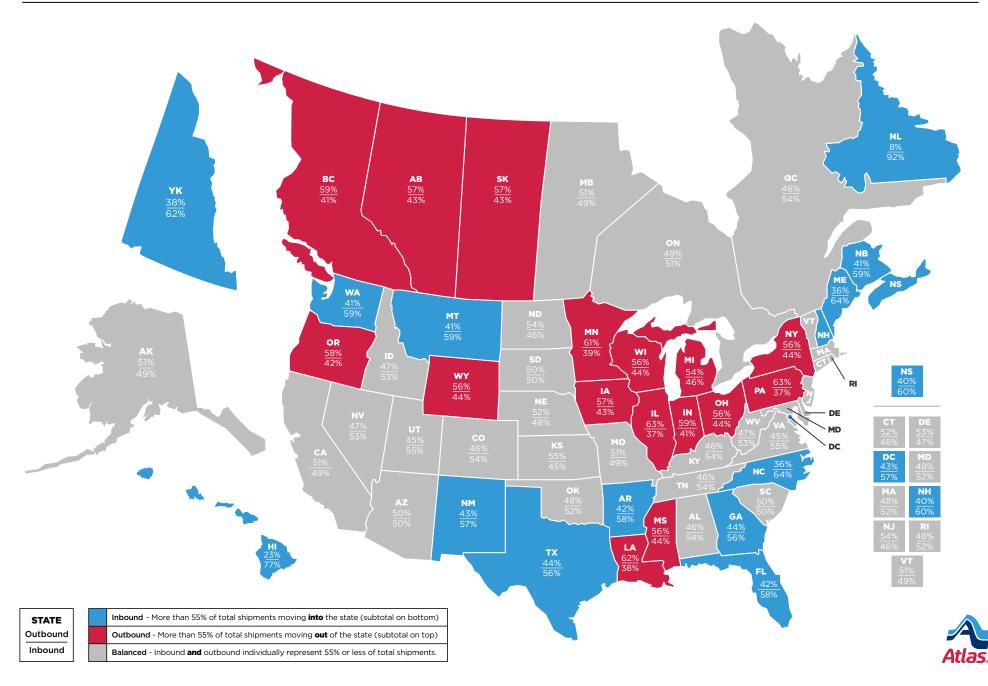

## Interstate and Cross-Border **2023 Migration Patterns** – traffic flow by state/province Based on Interstate Household Goods Moves from November 16, 2022 through November 16, 2023

HAWAII

2023

□ 2022

2021

Inbound — More than 55% of total shipments moving into the state.

Outbound — More than 55% of total shipments moving OUt of the state.

Balanced —Inbound and Outbound individually represent 55% or less of total shipments